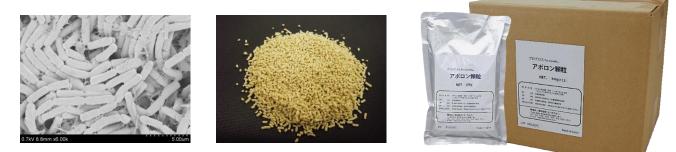

## **APOLLON** (GRANULE)

- ·Highly concentrated bacteria cell granulate.
- After the air activation the bacteria becomes rod cell with cell length of 2-3µm and width of 0.7-0.8µm.
- The bacteria coexists with other useful bacterias.

**O**Improves water quality

Improves mud at the bottom
Osuppresses vibrio

## **O**Suppresses molds

Sprinkle directly in the breeding tank and aquaculture pond. Please adjust the quantity and frequency according to the usage condition.

There is no problem if the domestic organism feeds. (Certified as a mixed feed and its active ingredients)